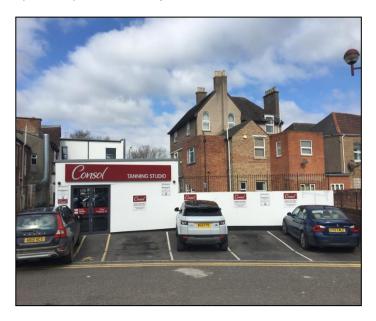

#### **DESCRIPTION**

The premise is arranged as a tanning salon on the ground floor with a glazed shop frontage along Station Road, with a secondary pedestrian access for customers at the rear, where there are also five marked car parking spaces. There is an office/store room on the first floor overlooking Station Road.