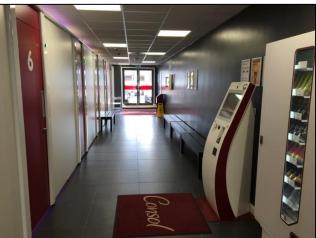

## **INTERNAL PHOTOGRAPHS -**

For further information, contact:

Tony Mc Donnell MRICS

 Mobile:
 07771 182608

 Office:
 01278 439439

 Email:
 tony@cluff.co.uk

These particulars do not constitute any offer or contract and although they are believed to be correct their accuracy cannot be guaranteed and they are expressly excluded from any contract.

#### **DESCRIPTION**

The premise is arranged as a tanning salon on the ground floor with a glazed shop frontage along Station Road, with a secondary pedestrian access for customers at the rear, where there are also five marked car parking spaces. There is an office/store room on the first floor overlooking Station Road.

Internally the premise has been finished to a very high standard, with suspended ceilings, modern light fixtures and fittings and a tiled floor throughout. The building was fully refurbished in 2015 to include metal framed double glazing to all windows and doors as well as a new roof on the rear single storey section of the property.