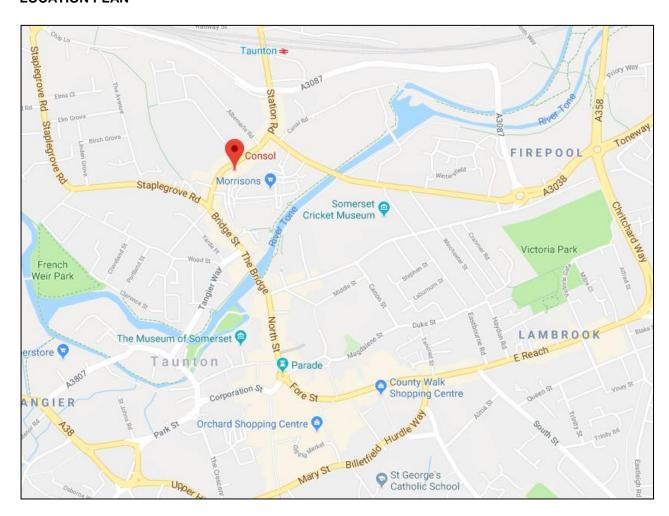

### **LOCATION PLAN -**

#### **LOCATION**

The property is located on Station Road, occupying a prominent position along a busy thoroughfare forming part of the main ring road providing direct access into Taunton's town centre.

Junction 25 of the M5 is located approximately 2 miles to the east. The mainline train station is within a short distance of 0.3 miles to the north along Station Road. Morrison's supermarket is located behind the property with the Taunton Deane swimming pool located across the road to the north west.