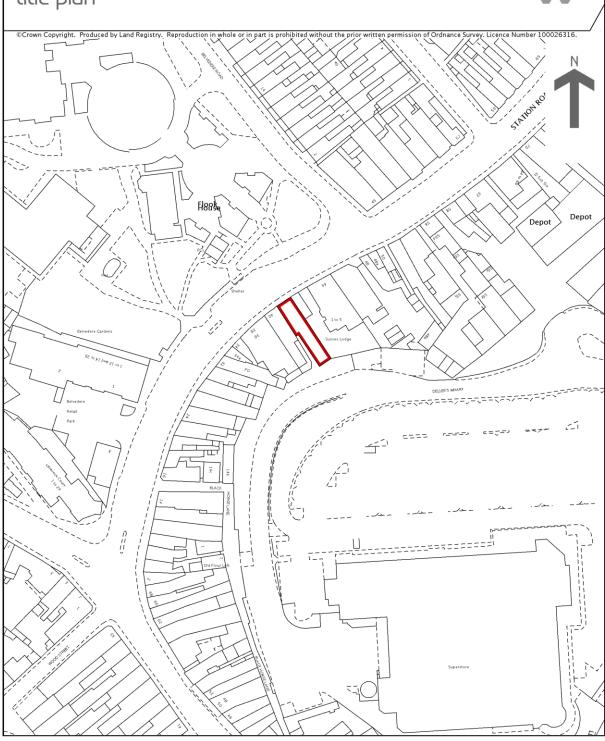

### **LOCATION PLAN -**

Land Registry Official copy of title plan

Title number **ST154705**Ordnance Survey map reference **ST2225SE**Scale **1:1250**Administrative area **Somerset : Taunton Deane** 