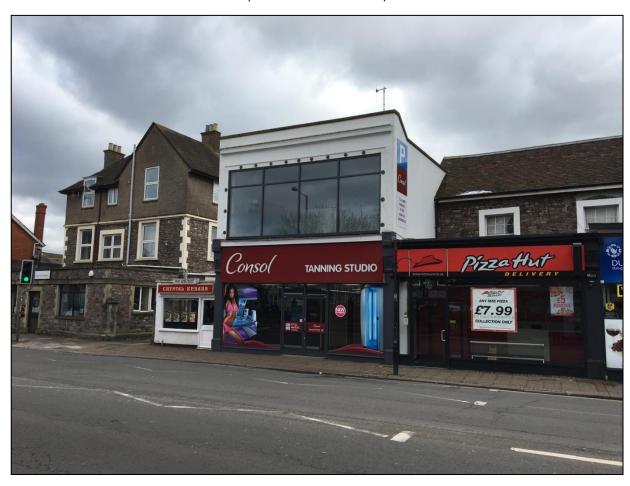

#### **LOCATION**

The property is located on Station Road, occupying a prominent position along a busy thoroughfare forming part of the main ring road providing direct access into Taunton's town centre.

#### **DESCRIPTION**

The premise is arranged as a tanning salon on the ground floor with a glazed shop frontage along Station Road, with a secondary pedestrian access for customers at the rear, where there are also five marked car parking spaces. There is an office/store room on the first floor overlooking Station Road.

Internally the premise has been finished to a very high standard, with suspended ceilings, modern light fixtures and fittings and a tiled floor throughout. The building was fully refurbished in 2015 to include metal framed double glazing to all windows and doors as well as a new roof on the rear single storey section of the property.